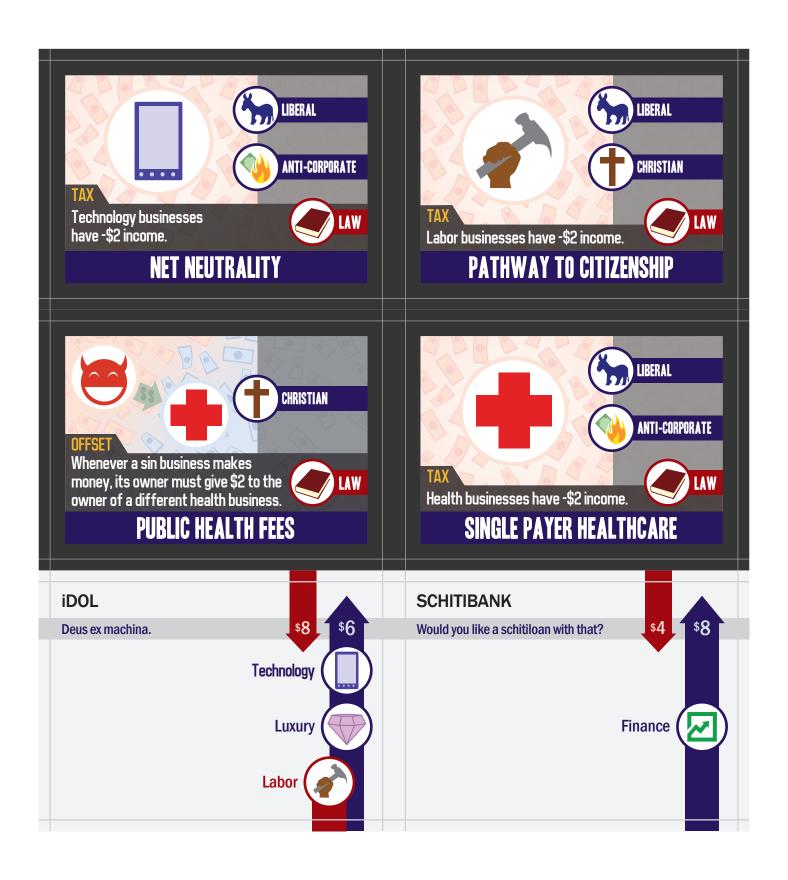

# BUSINESS CONNECTIONS CONFIDENTIAL

### TIMING

Use this power during the Wall Street Phase.

### EFFECT

Draw a business card. You can immediately pay to start one business from your hand.



# CULT OF PERSONALITY CONFIDENTIAL

### TIMING

Use this power as a player is choosing a consumer card to be played during the Main Street Phase.

### **EFFECT**

Force a revealed consumer card of your choice to be played instead.  $\,$ 







# PROPAGANDA PHOTO OP

### CONFIDENTIAL

#### TIMING

Use this power when you are revealing consumer cards during the Main Street Phase.

### **EFFECT**

Reveal four consumer cards. Put all revealed protests into the protest area. You may play one of the revealed consumer cards instead of one you paid to reveal.

This does not affect the cost for reveal