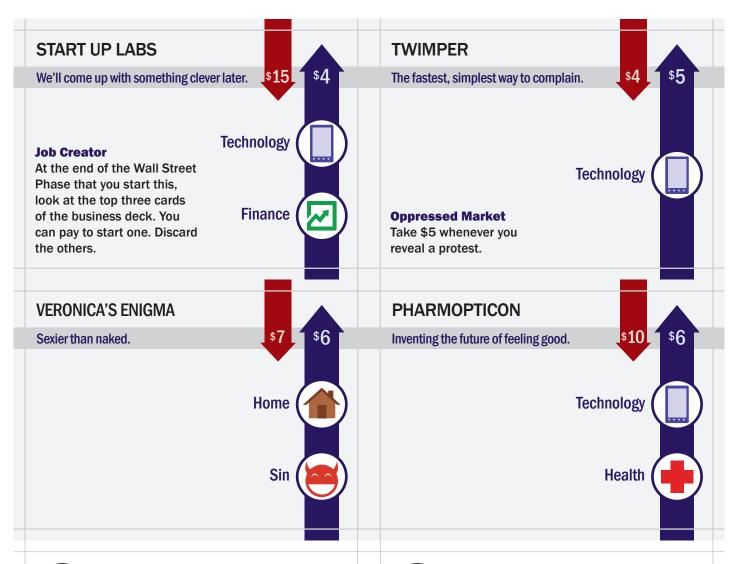

# BUSINESS CONNECTIONS CONFIDENTIAL

### TIMING

Use this power during the Wall Street Phase.

### EFFECT

Draw a business card. You can immediately pay to start one business from your hand.



# CULT OF PERSONALITY CONFIDENTIAL

### TIMING

Use this power as a player is choosing a consumer card to be played during the Main Street Phase.

### **EFFECT**

Force a revealed consumer card of your choice to be played instead.  $\,$ 







# PROPAGANDA PHOTO OP

### CONFIDENTIAL

#### TIMING

Use this power when you are revealing consumer cards during the Main Street Phase.

### **EFFECT**

Reveal four consumer cards. Put all revealed protests into the protest area. You may play one of the revealed consumer cards instead of one you paid to reveal.

This does not affect the cost for revealin