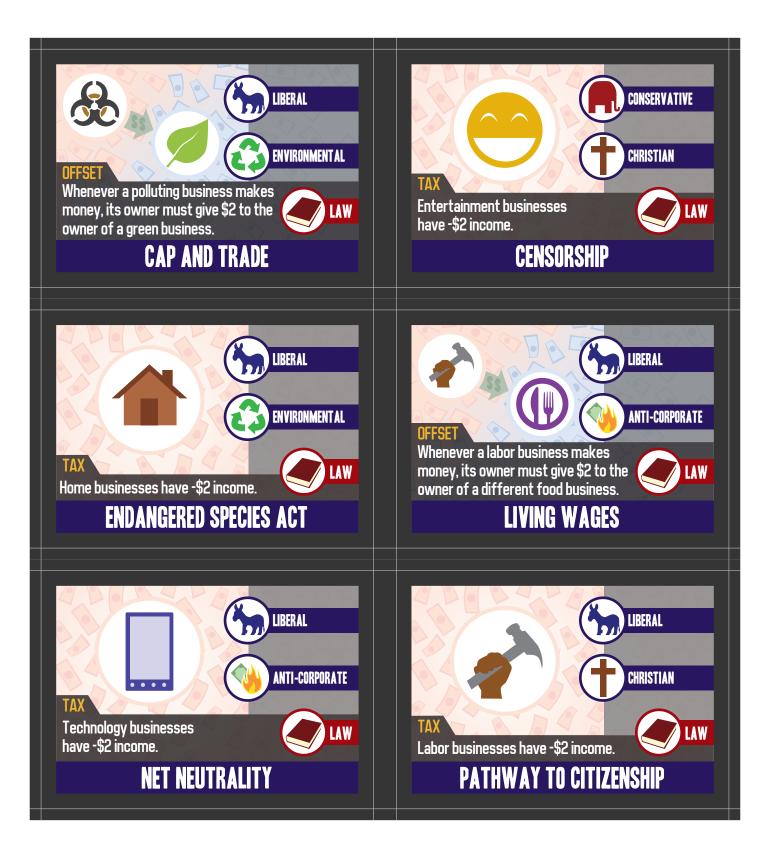

EFFECT

Reveal four consumer cards. Put all revealed protests into the protest area. You may play one of the revealed consumer cards instead of one you paid to reveal.

This does not affect the cost for revealing additional consumer cards.



# UNCERTAIN CANDIDACY CONFIDENTIAL

#### TIMING

Use this power BEFORE campaign contributions are revealed at the beginning of the Capitol Hill Phase.

#### EFFECT

Take all campaign contributions pledged to you for your personal fortune. You cannot become president this turn.



# TRUMP CARD CONFIDENTIAL

### TIMING

Use this power at any time during the Campaign Trail Phase.

### EFFECT

This election, the player of your choice can only give campaign contributions to him or herself, and other players cannot contribute to his or her campaign.