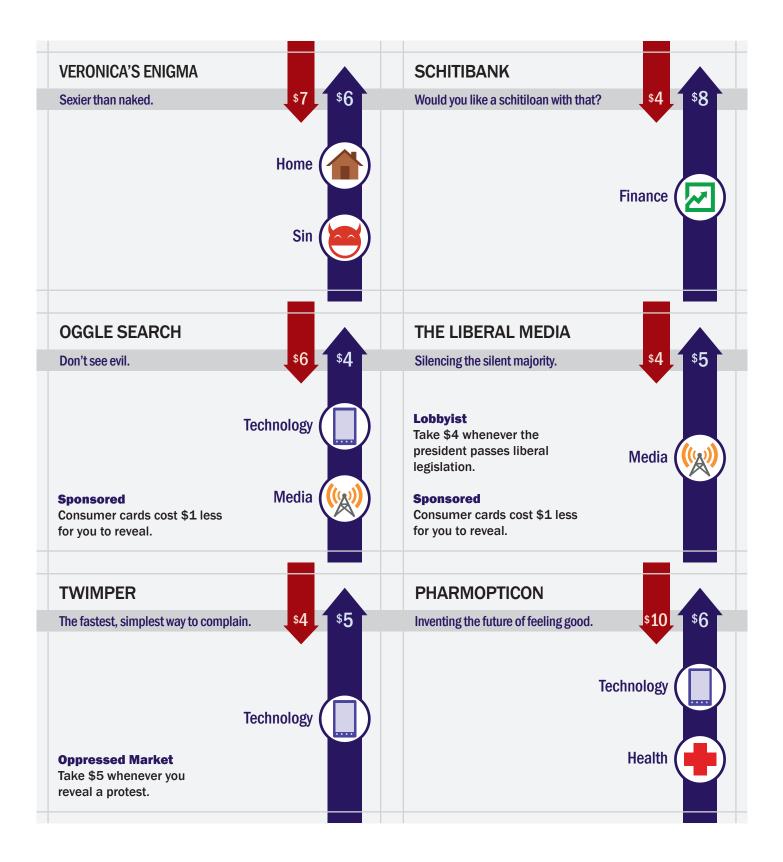

# CONFIDENTIAL

 $(\mathbf{\hat{v}})$ 

# TIMING

Use this power at any time during the Main Street Phase.

#### EFFECT

Look at the top  ${\bf 5}$  consumer cards. Discard any number of them and return the rest on top of the deck in any order.

# PROPAGANDA PHOTO OP CONFIDENTIAL

## TIMING

Use this power when you are revealing consumer cards during the Main Street Phase.

### EFFECT

Reveal four consumer cards. Put all revealed protests into the protest area. You may play one of the revealed consumer cards instead of one you paid to reveal.

This does not affect the cost for revealing additional consumer cards.

# UNCERTAIN CANDIDACY CONFIDENTIAL

#### TIMING

Use this power BEFORE campaign contributions are revealed at the beginning of the Capitol Hill Phase.

#### EFFECT

Take all campaign contributions pledged to you for your personal fortune. You cannot become president this turn.