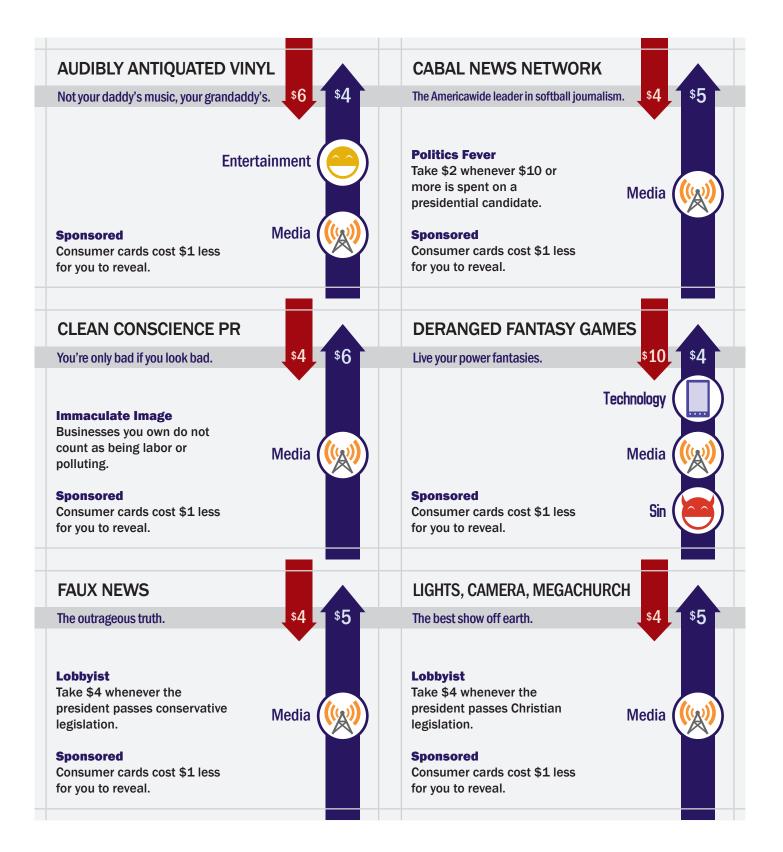

# BUSINESS CONNECTIONS CONFIDENTIAL

## TIMING

Use this power during the Wall Street Phase.

#### EFFECT

Draw a business card. You can immediately pay to start one business from your hand.

# CULT OF PERSONALITY CONFIDENTIAL

### TIMING

Use this power as a player is choosing a consumer card to be played during the Main Street Phase.

#### EFFECT

(

Force a revealed consumer card of your choice to be played instead.

# E-VOTING GLITCH CONFIDENTIAI

## TIMING

Use this power as a player gives campaign contributions during the Campaign Trail Phase.

### EFFECT

You choose whose campaign those contributions go towards.

The player can't make further contributions this election.

# PROPAGANDA PHOTO OP CONFIDENTIAL

 $(\mathbf{k})$ 

### TIMING

Use this power when you are revealing consumer cards during the Main Street Phase.

### EFFECT

Reveal four consumer cards. Put all revealed protests into the protest area. You may play one of the revealed consumer cards instead of one you paid to reveal.

This does not affect the cost for revealing additional consumer cards.

# HANGING CHADS CONFIDENTIAL

#### TIMING

Use this power after campaign contributions have been revealed, but before the president is determined, during the Capitol Hill Phase.

### EFFECT

Take 10 from a player's campaign contributions to add to your personal fortune.

# INSIDER TRADING CONFIDENTIAL

#### TIMING

Use this power after a player plays a consumer card during the Main Street Phase.

#### EFFECT

Businesses only get half (rounded up) the normal income they would for the played consumer card (synergy bonuses are unaffected).

Take the other half of the money those businesses would have earned for your personal fortune.

# PARTY INFLUENCE CONFIDENTIAL

### TIMING

Use this power as the president passes legislation during the Capitol Hill Phase.

### EFFECT

Discard the legislation. It has no effects and does not satisfy protests. It still counts for the president's three pieces of legislation.

Then reveal the top three legislation cards. You may choose one to pass, then discard the rest.