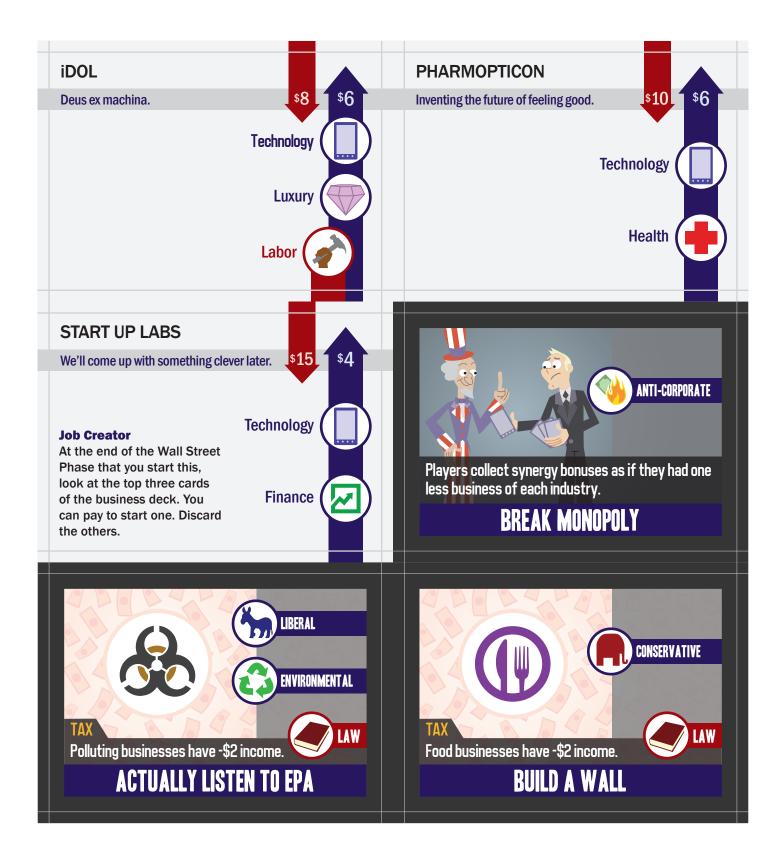

# TRUMP CARD CONFIDENTIAL

### TIMING

Use this power at any time during the Campaign Trail Phase.

### EFFECT

This election, the player of your choice can only give campaign contributions to him or herself, and other players cannot contribute to his or her campaign.